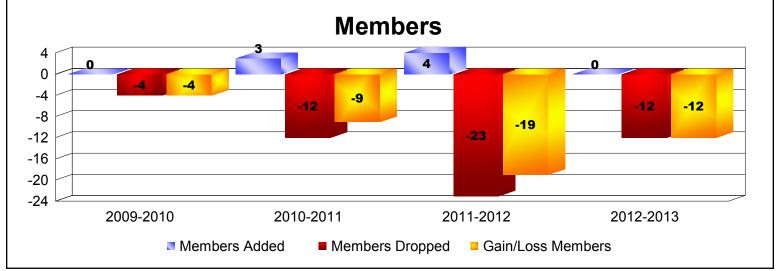

**Disbanded Districts**As of June 2013 Cumulative

| Year      | New<br>Clubs | Dropped<br>Clubs | Gain/<br>Loss<br>Clubs | New<br>Members | Charter<br>Members | Reinstate<br>Members | Transfer<br>Members | Total<br>Member<br>Added | Total<br>Members<br>Dropped | Gain/<br>Loss<br>Members |
|-----------|--------------|------------------|------------------------|----------------|--------------------|----------------------|---------------------|--------------------------|-----------------------------|--------------------------|
| 2009-2010 | 0            | 0                | 0                      | 0              | 0                  | 0                    | 0                   | 0                        | -4                          | -4                       |
| 2010-2011 | 0            | -1               | -1                     | 3              | 0                  | 0                    | 0                   | 3                        | -12                         | -9                       |
| 2011-2012 | 0            | 0                | 0                      | 2              | 0                  | 2                    | 0                   | 4                        | -23                         | -19                      |
| 2012-2013 | 0            | -2               | -2                     | 0              | 0                  | 0                    | 0                   | 0                        | -12                         | -12                      |
| Average   | 0            | -1               | -1                     | 1              | 0                  | 1                    | 0                   | 2                        | -13                         | -11                      |