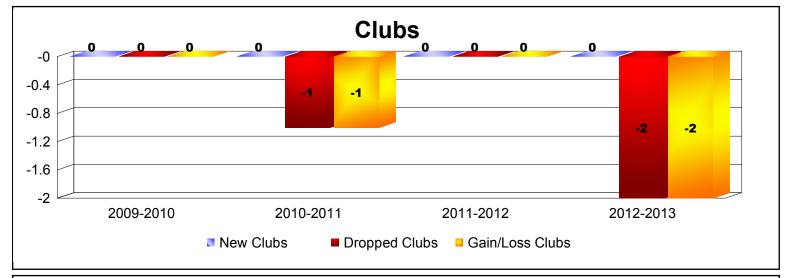

**Disbanded Districts**As of June 2013 Cumulative

| Year      | New<br>Clubs | Dropped<br>Clubs | Gain/<br>Loss<br>Clubs | New<br>Members | Charter<br>Members | Reinstate<br>Members | Transfer<br>Members | Total<br>Member<br>Added | Total<br>Members<br>Dropped | Gain/<br>Loss<br>Members |
|-----------|--------------|------------------|------------------------|----------------|--------------------|----------------------|---------------------|--------------------------|-----------------------------|--------------------------|
| 2009-2010 | 0            | 0                | 0                      | 0              | 0                  | 0                    | 0                   | 0                        | -4                          | -4                       |
| 2010-2011 | 0            | -1               | -1                     | 3              | 0                  | 0                    | 0                   | 3                        | -12                         | -9                       |
| 2011-2012 | 0            | 0                | 0                      | 2              | 0                  | 2                    | 0                   | 4                        | -23                         | -19                      |
| 2012-2013 | 0            | -2               | -2                     | 0              | 0                  | 0                    | 0                   | 0                        | -12                         | -12                      |
| Average   | 0            | -1               | -1                     | 1              | 0                  | 1                    | 0                   | 2                        | -13                         | -11                      |